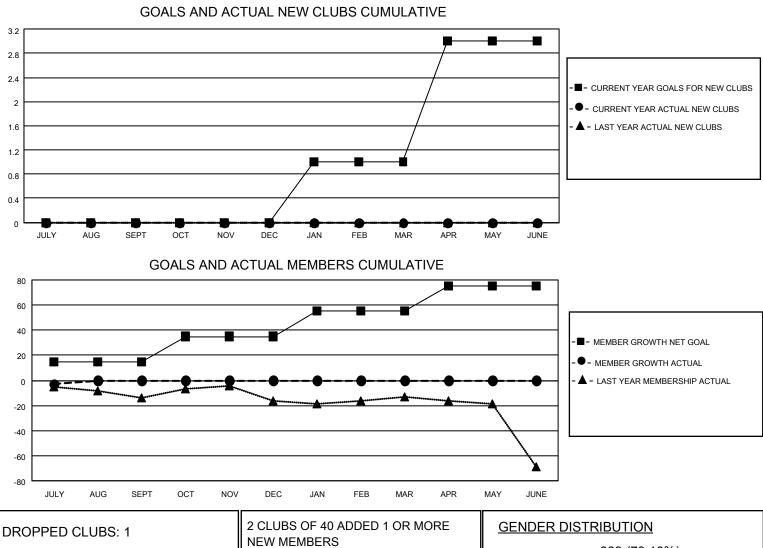

## LOCATION ONTARIO

**District A1** 

Results as of: 7/31/2020

| Clubs                 |               |           |               | Members               |                         |                         |                                                    |  |  |
|-----------------------|---------------|-----------|---------------|-----------------------|-------------------------|-------------------------|----------------------------------------------------|--|--|
| RESULTS FOR 2020-2021 |               |           |               | RESULTS FOR 2020-2021 |                         |                         |                                                    |  |  |
| QUARTER               | NEW CLUB GOAL | NEW CLUBS | DROPPED CLUBS | QUARTER ME            | MBER GROWTH NET<br>GOAL | MEMBER GROWTH<br>ACTUAL | DROPPED<br>MEMBERS ACTUAL<br>(including transfers) |  |  |
| JULY/AUG/SEPT         | 0             | 0         | 1             | JULY/AUG/SEPT         | 15                      | 5                       | 6                                                  |  |  |
| OCT/NOV/DEC           | 0             | 0         | 0             | OCT/NOV/DEC           | 20                      | 0                       | 0                                                  |  |  |
| JAN/FEB/MAR           | 1             | 0         | 0             | JAN/FEB/MAR           | 20                      | 0                       | 0                                                  |  |  |
| APR/MAY/JUNE          | 2             | 0         | 0             | APR/MAY/JUNE          | 20                      | 0                       | 0                                                  |  |  |

| DROPPED CLUBS: 1 |   | 2 CLUBS OF 40 ADDED 1 OR MORE | GENDER DISTRIBUTION        |              |     |
|------------------|---|-------------------------------|----------------------------|--------------|-----|
|                  |   | NEW MEMBERS                   | MALE                       | 889 (79.16%) |     |
|                  |   |                               | FEMALE                     | 234 (20.84%) |     |
| DROPPED MEMBERS  |   |                               |                            |              |     |
| DECEASED         | 2 | CLICK HERE FOR CUMULATIVE     | TOTAL FAMILY UNIT MEMBERS  |              | 183 |
| CLUB CANCELLED   | 0 | MEMBERSHIP DATA               |                            |              |     |
| OTHER            | 4 |                               | FAMILY MEMBERS PAYING HALF |              | 92  |
| TOTAL            | 6 |                               | 2020                       |              |     |
|                  |   |                               |                            |              |     |